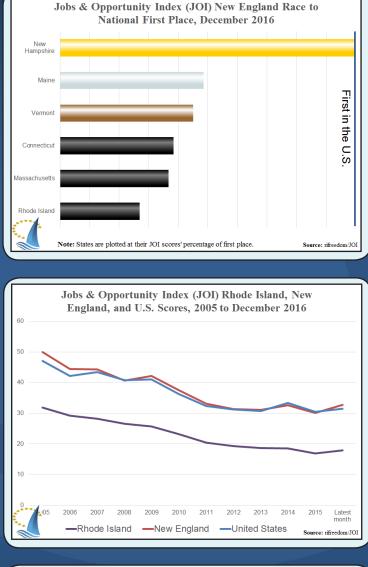

The first chart at right shows Rhode Island still in the last position in New England. As the only two New England states to move in the rankings, Maine and Connecticut managed to increase their distance from Vermont and Massachusetts, respectively. New Hampshire remained 1st in the nation, with Maine a distant second, at 19th, now two places ahead of Vermont, at 21st. Connecticut moved up two to 32nd, outpacing Massachusetts, at 35th.