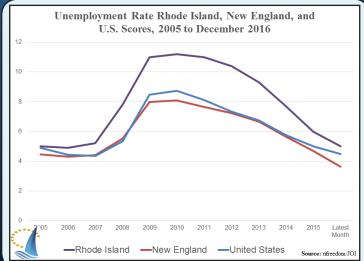

The second chart shows the gap between Rhode Island and New England and the United States on JOI. The Ocean State lost ground against both averages. Rhode Island also lost ground with growing gaps on the unemployment rate (third chart). Results for the three underlying JOI factors were: