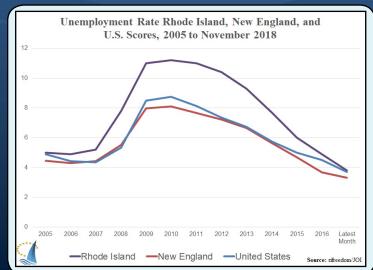

The second chart shows the gaps between RI and both New England and the United States on JOI, which both increased in November. The third chart shows the gaps in the official unemployment rate, which both decreased slightly. Results for the three underlying JOI factors were: