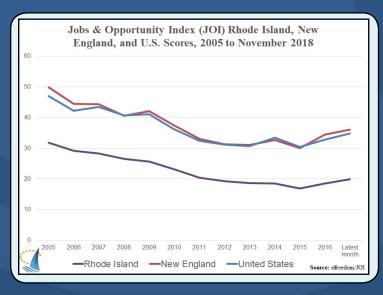

The second chart shows the gaps between RI and both New England and the United States on JOI, which both increased in November. The third chart shows the gaps in the official unemployment rate, which both decreased slightly. Results for the three underlying JOI factors were: