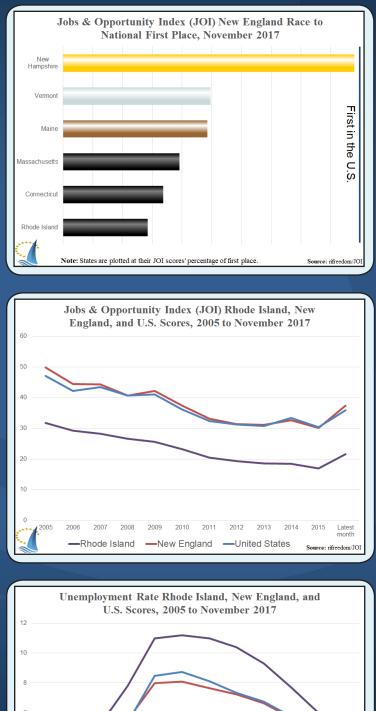

The first chart at right shows Rhode Island still in the last position in New England, 47th in the country. Regional leader New Hampshire slipped to 2nd for the first time in a long time, losing out to Wyoming. Vermont and Maine both fell, although only to 18th and 20th place, respectively. Massachusetts remained at 31st, but Connecticut fell into the bottom 10 with Rhode Island and is now 41st.

The second chart shows the gap between RI and New England and the U.S. on JOI. In both cases, RI's gap eased a little. Switching to the official unemployment rate, RI's gap narrowed more slightly.

Results for the three underlying JOI factors were: