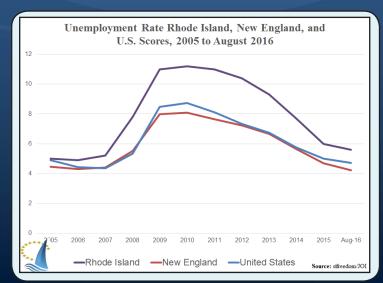

The second chart at right shows the gap between Rhode Island and New England as well as the United States, which expanded this month. By contrast, Rhode Island's gap shrunk on the unemployment rate (third chart). Results for the three underlying JOI factors were: