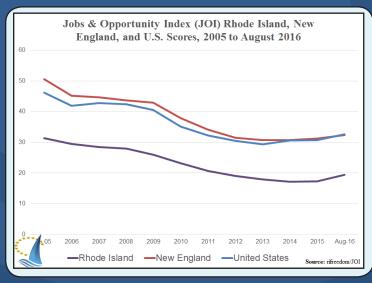

The second chart at right shows the gap between Rhode Island and New England as well as the United States, which expanded this month. By contrast, Rhode Island's gap shrunk on the unemployment rate (third chart). Results for the three underlying JOI factors were: