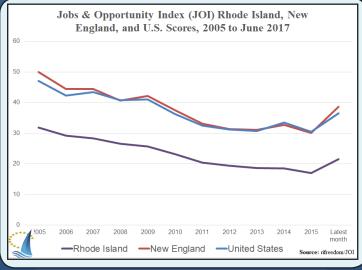

The second chart shows the gap between RI and New England and the U.S. on JOI. RI gained some on the U.S. average but lost ground in New England. Switching to the official unemployment rate, those results flip, although movement relative to the U.S. was minimal. Results for the three underlying JOI factors were: