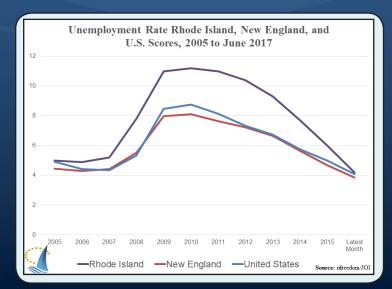

The second chart shows the gap between RI and New England and the U.S. on JOI. RI gained some on the U.S. average but lost ground in New England. Switching to the official unemployment rate, those results flip, although movement relative to the U.S. was minimal. Results for the three underlying JOI factors were: