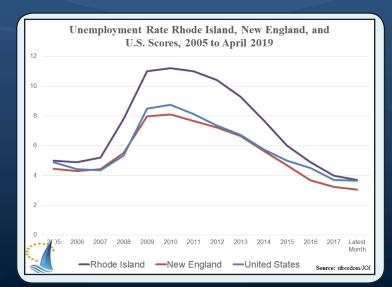

The first chart at right shows RI remaining last in New England on JOI, at 48th. New Hampshire leads the region, in 3rd place, nationally. Vermont fell two spots, to 14th place, while Maine held steady in 18th. Massachusetts also remained in place, at 36th, but Connecticut dropped two, to 44th. The second chart shows the gaps between RI and New England and the United States on JOI, and the third chart shows the gaps in the official unemployment rate. RI's gap improved slightly in all cases.