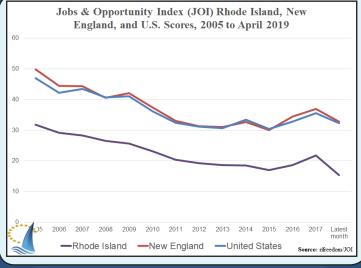

The first chart at right shows RI remaining last in New England on JOI, at 48th. New Hampshire leads the region, in 3rd place, nationally. Vermont fell two spots, to 14th place, while Maine held steady in 18th. Massachusetts also remained in place, at 36th, but Connecticut dropped two, to 44th. The second chart shows the gaps between RI and New England and the United States on JOI, and the third chart shows the gaps in the official unemployment rate. RI's gap improved slightly in all cases.