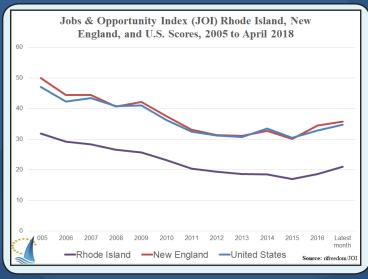

The first chart at right shows RI still in the last position in New England, 47th in the country. Regional leader New Hampshire is still in 2nd place, nationally, behind Wyoming. Maine and Vermont remained in place, at 17th and 21st, respectively. Again, Massachusetts fell one, to 35th, while Connecticut held on to 37th.

The second chart shows the gap between RI and New England and the United States on JOI. In both cases, the Ocean State lost a little ground. The same was true of the official unemployment rate, shown in the third chart.