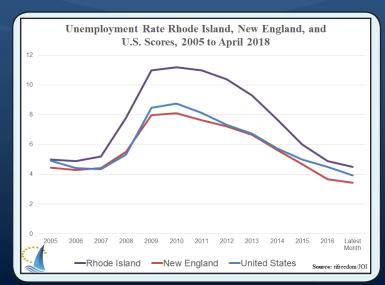

The second chart shows the gap between RI and New England and the United States on JOI. In both cases, the Ocean State lost a little ground. The same was true of the official unemployment rate, shown in the third chart.