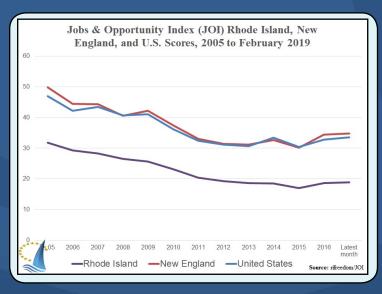

The first chart at right shows RI remaining last in New England on JOI. Although underlying scores moved, the three measures that changed did not cause any variation in rank from the month before across the country.

In New England, New Hampshire leads the region, in 3rd place, nationally. Vermont remained in 12th place, and Maine in 18th. Massachusetts is still 36th, and Connecticut stands at 42nd.

The second chart shows the gaps between RI and New England and the United States on JOI, both staying about the same. That was true of the third chart, also, which shows the gaps in the official unemployment rate. Results for the three underlying JOI factors were: