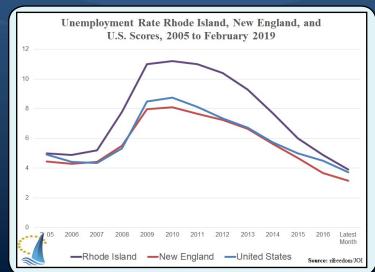

In New England, New Hampshire leads the region, in 3rd place, nationally. Vermont remained in 12th place, and Maine in 18th. Massachusetts is still 36th, and Connecticut stands at 42nd.

The second chart shows the gaps between RI and New England and the United States on JOI, both staying about the same. That was true of the third chart, also, which shows the gaps in the official unemployment rate. Results for the three underlying JOI factors were: