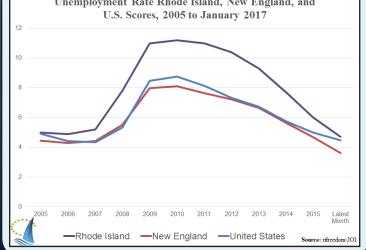

The second chart shows the gap between Rhode Island and New England and the United States on JOI. The Ocean State made up a little ground against both averages. Rhode Island also made up ground on the gaps for unemployment rate (third chart). Results for the three underlying JOI factors were: