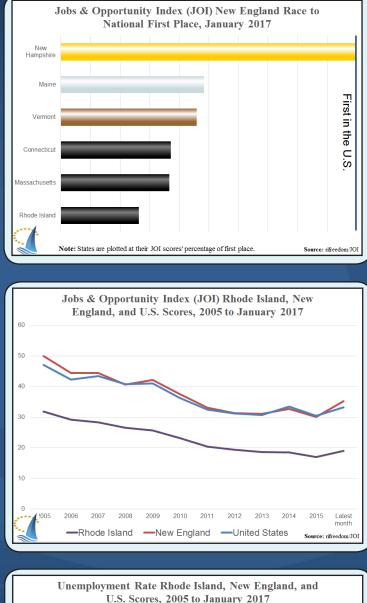

The first chart at right shows Rhode Island still in the last position in New England, at 48th in the country. Once again, the only two New England states to move in the rankings were Maine (now 18th) and Connecticut, although the latter changed direction, lost two spaces, and, at 34th, is now just one space ahead of Masaschusetts, at 35th. New Hampshire remained 1st in the nation, and Vermont held at 21st.